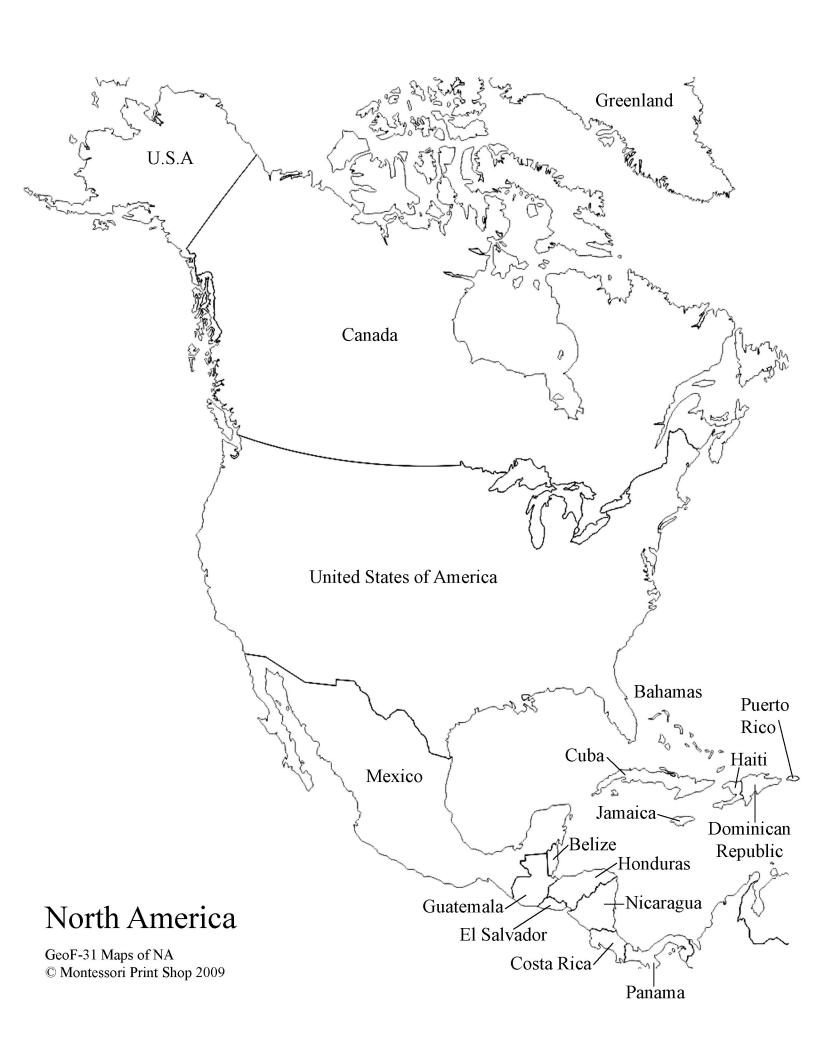

These printed labels are suitable for the large wooden puzzle map of North America.

| North America               | Belize      | Bahamas            |
|-----------------------------|-------------|--------------------|
| United States<br>of America | Honduras    | Jamaica            |
| United States<br>of America | El Salvador | Haiti              |
| Canada                      | Nicaragua   | Dominican Republic |
| Greenland                   | Costa Rica  | Puerto Rico        |
| Mexico                      | Panama      | Arctic Ocean       |
| Guatemala                   | Cuba        | Pacific Ocean      |

GeoF-31 Maps of North America © Montessori Print shop 2009

These printed labels are suitable for the large wooden puzzle map of North America.

| North America               | Belize      | Bahamas            |
|-----------------------------|-------------|--------------------|
| United States<br>of America | Honduras    | Jamaica            |
| United States<br>of America | El Salvador | Haiti              |
| Canada                      | Nicaragua   | Dominican Republic |
| Greenland                   | Costa Rica  | Puerto Rico        |
| Mexico                      | Panama      |                    |
| Guatemala                   | Cuba        |                    |