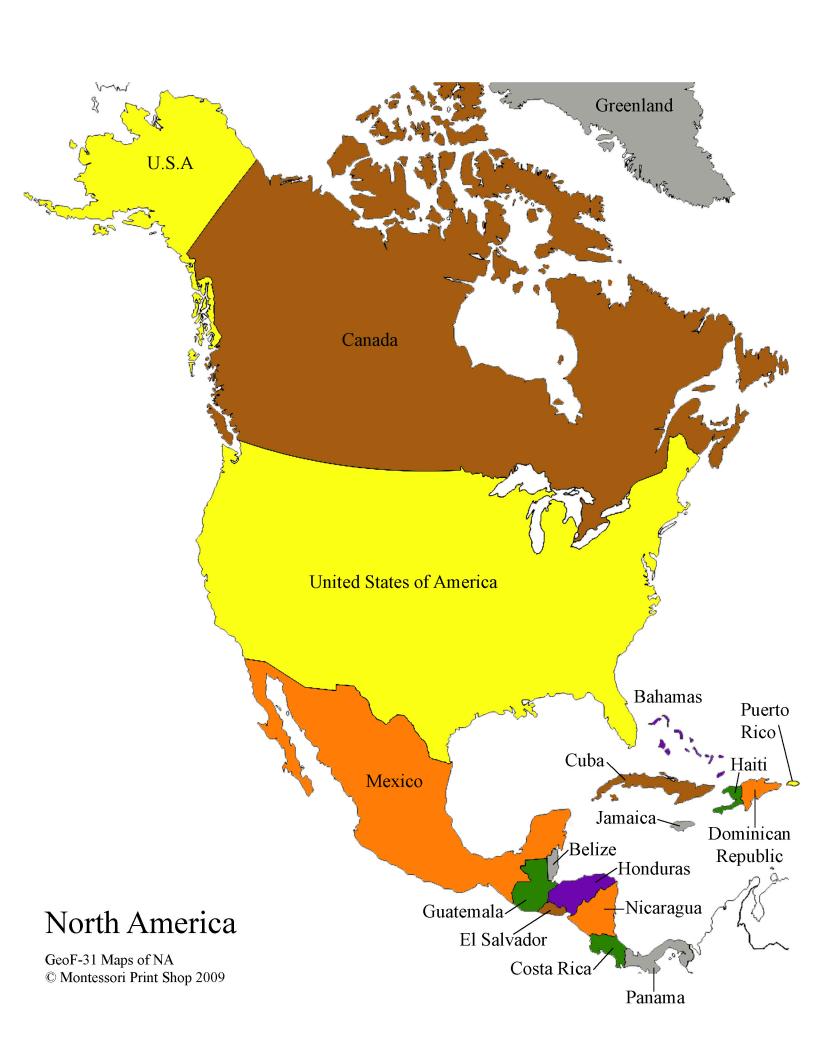

These printed labels are suitable for the large wooden puzzle map of North America.

| North America               | Belize      | Bahamas            |
|-----------------------------|-------------|--------------------|
| United States<br>of America | Honduras    | Jamaica            |
| United States<br>of America | El Salvador | Haiti              |
| Canada                      | Nicaragua   | Dominican Republic |
| Greenland                   | Costa Rica  | Puerto Rico        |
| Mexico                      | Panama      | Arctic Ocean       |
| Guatemala                   | Cuba        | Pacific Ocean      |

GeoF-31 Maps of North America © Montessori Print shop 2009

These printed labels are suitable for the large wooden puzzle map of North America.

| North America               | Belize      | Bahamas            |
|-----------------------------|-------------|--------------------|
| United States<br>of America | Honduras    | Jamaica            |
| United States<br>of America | El Salvador | Haiti              |
| Canada                      | Nicaragua   | Dominican Republic |
| Greenland                   | Costa Rica  | Puerto Rico        |
| Mexico                      | Panama      |                    |
| Guatemala                   | Cuba        |                    |