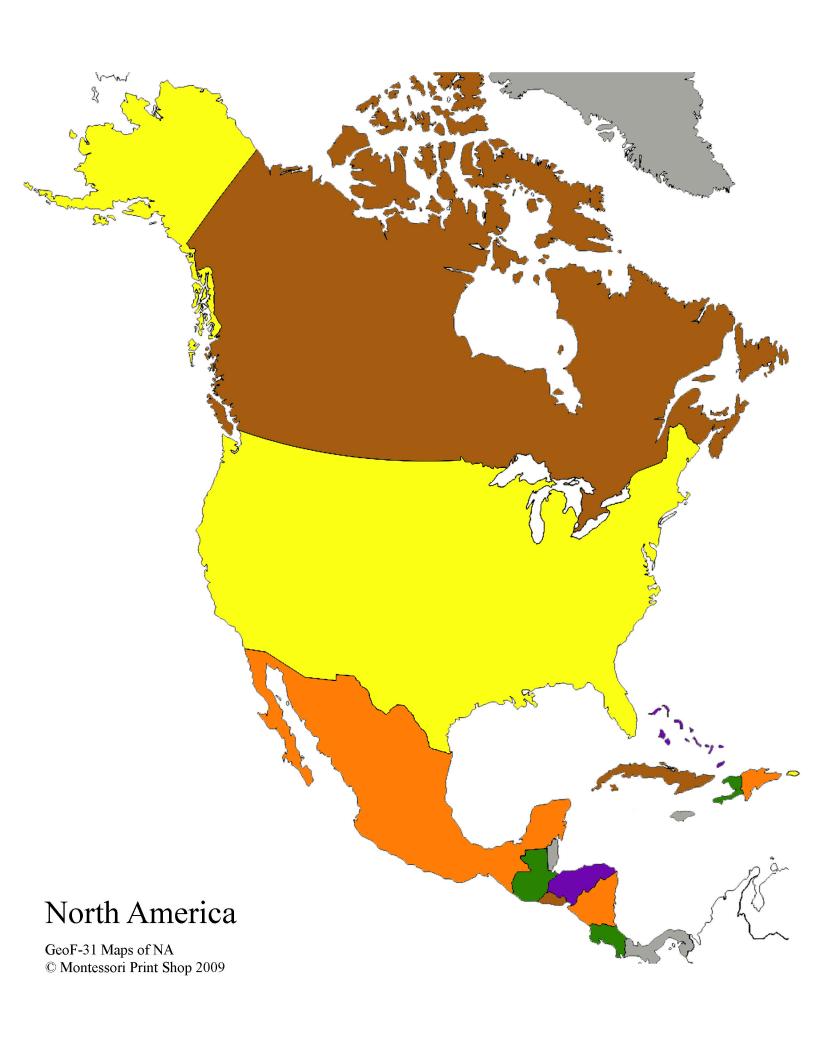

These printed labels are suitable for the large wooden puzzle map of North America.

| North America               | Belize      | Bahamas            |
|-----------------------------|-------------|--------------------|
| United States<br>of America | Honduras    | Jamaica            |
| United States<br>of America | El Salvador | Haiti              |
| Canada                      | Nicaragua   | Dominican Republic |
| Greenland                   | Costa Rica  | Puerto Rico        |
| Mexico                      | Panama      | Arctic Ocean       |
| Guatemala                   | Cuba        | Pacific Ocean      |

GeoF-31 Maps of North America © Montessori Print shop 2009

These printed labels are suitable for the large wooden puzzle map of North America.

| Bering Sea         | Atlant